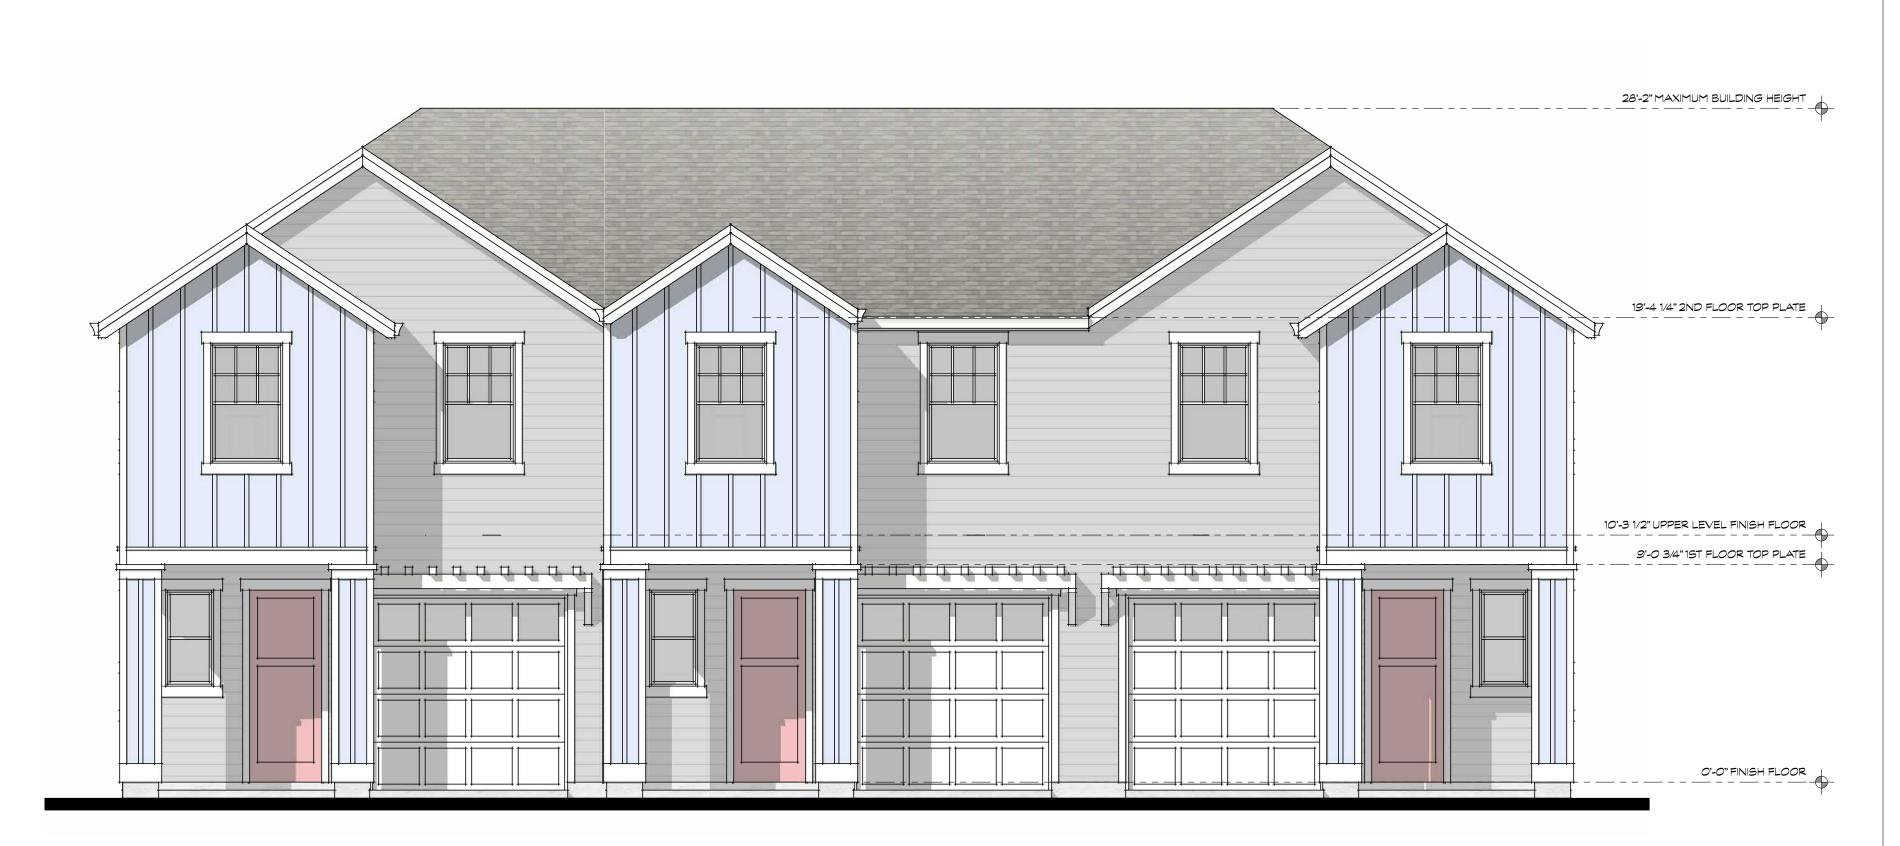

) 747-3ó70 greenepat@ma

East - Residentia

FOUTS

Where You Belong

1949 5th Street, Suite 107 | Davis, CA 95616 | foutshomes.com

35'-3" MAXIMUM BUILDING HEIGHT

29'-7 3/4" 3RD FLOOR TOP PLATE

20'-7" 3RD FLOOR FINISH FLOOR

19'-4 1/4" 2ND FLOOR TOP PLATE

Date - September 29, 2021

Revisions

Plan 2 Elevations

**A3.2** 

Greene Houses The use of these plans and specifications is restricted to the original site for which they were prepared. Re-use, reproduction or publication by any method in whole or in part is prohibited, unless authorized by Greene Houses. Ownership of the design, plans and specifications is solely with Greene Houses.